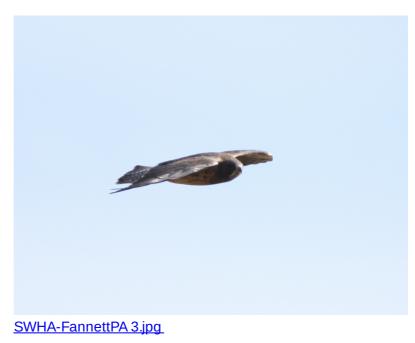

## PA Rare Bird Report

| Submission Date                                                                                               | 2014-03-28 22:25:21                            |
|---------------------------------------------------------------------------------------------------------------|------------------------------------------------|
| Observer's Name                                                                                               | Randy Flament                                  |
| E-mail                                                                                                        | mlanzone@gmail.com                             |
| Observer's Address                                                                                            | Country: United States                         |
| Species (Common Name)                                                                                         | Swainson's Hawk                                |
| Species (Scientific Name)                                                                                     | Buteo swainsoni                                |
| Number of individuals                                                                                         | 1                                              |
| Observation Date and Time                                                                                     | 10-17-2012 10:20 AM                            |
| Did you submit this sighting to eBird?                                                                        | Not yet (please do, eBird is great!)           |
| Location (City, Borough,<br>Township)                                                                         | Tuscorora Mountain                             |
| Exact Site (E.g. Name of park,<br>lake, road)                                                                 | near Fannett, PA, not near road                |
| Description                                                                                                   | Pictures taken                                 |
| Behavior (be as detailed as<br>possible about what the bird was<br>doing)                                     | Flew by eye level, gliding                     |
| Discussion – anything else<br>relevant to the observation that<br>will aid the committee in<br>evaluating it: | Submitted by Michael Lanzone for Randy Flament |
| Supporting evidence (check all that apply)                                                                    | Photograph                                     |

## SWHA-FannettPA 1.jpg

SWHA-FannettPA 2.jpg

Click to edit