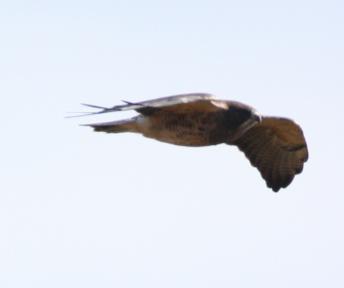

## PA Rare Bird Report

| Submission Date                                                                                               | 2014-03-28 22:25:21                            |
|---------------------------------------------------------------------------------------------------------------|------------------------------------------------|
| Observer's Name                                                                                               | Randy Flament                                  |
| E-mail                                                                                                        | mlanzone@gmail.com                             |
| Observer's Address                                                                                            | Country: United States                         |
| Species (Common Name)                                                                                         | Swainson's Hawk                                |
| Species (Scientific Name)                                                                                     | Buteo swainsoni                                |
| Number of individuals                                                                                         | 1                                              |
| Observation Date and Time                                                                                     | 10-17-2012 10:20 AM                            |
| Did you submit this sighting to eBird?                                                                        | Not yet (please do, eBird is great!)           |
| Location (City, Borough,<br>Township)                                                                         | Tuscorora Mountain                             |
| Exact Site (E.g. Name of park,<br>lake, road)                                                                 | near Fannett, PA, not near road                |
| Description                                                                                                   | Pictures taken                                 |
| Behavior (be as detailed as<br>possible about what the bird was<br>doing)                                     | Flew by eye level, gliding                     |
| Discussion – anything else<br>relevant to the observation that<br>will aid the committee in<br>evaluating it: | Submitted by Michael Lanzone for Randy Flament |
| Supporting evidence (check all that apply)                                                                    | Photograph                                     |

## SWHA-FannettPA 1.jpg

SWHA-FannettPA 2.jpg

Click to edit