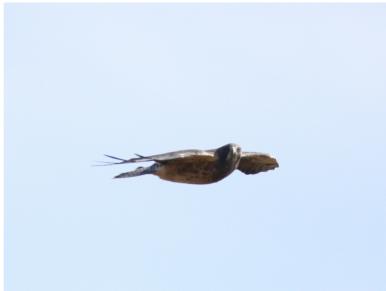

## PA Rare Bird Report

| Submission Date                                                                                               | 2014-03-28 22:25:21                            |
|---------------------------------------------------------------------------------------------------------------|------------------------------------------------|
| Observer's Name                                                                                               | Randy Flament                                  |
| E-mail                                                                                                        | mlanzone@gmail.com                             |
| Observer's Address                                                                                            | Country: United States                         |
| Species (Common Name)                                                                                         | Swainson's Hawk                                |
| Species (Scientific Name)                                                                                     | Buteo swainsoni                                |
| Number of individuals                                                                                         | 1                                              |
| Observation Date and Time                                                                                     | 10-17-2012 10:20 AM                            |
| Did you submit this sighting to eBird?                                                                        | Not yet (please do, eBird is great!)           |
| Location (City, Borough,<br>Township)                                                                         | Tuscorora Mountain                             |
| Exact Site (E.g. Name of park,<br>lake, road)                                                                 | near Fannett, PA, not near road                |
| Description                                                                                                   | Pictures taken                                 |
| Behavior (be as detailed as<br>possible about what the bird was<br>doing)                                     | Flew by eye level, gliding                     |
| Discussion – anything else<br>relevant to the observation that<br>will aid the committee in<br>evaluating it: | Submitted by Michael Lanzone for Randy Flament |
| Supporting evidence (check all that apply)                                                                    | Photograph                                     |

## SWHA-FannettPA 1.jpg

SWHA-FannettPA 2.jpg

Click to edit